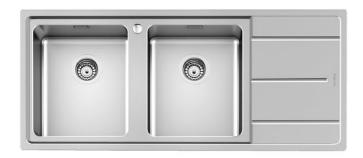

# Sink Evo

Bowl on the left Kitchen Sinks Code: 3212 052

## **DETAILS**

| Edge/Installation Type | Standard (8 mm Edge)                                            |
|------------------------|-----------------------------------------------------------------|
| Finish                 | Foster brushed                                                  |
| Material               | AISI 304 stainless steel                                        |
| Texture                | Foster brushed                                                  |
| Base                   | 80-90 cm                                                        |
| Dimensions             | 1160 x 500 mm                                                   |
| Standard fittings      | Fixing hooks, gasket, drain, overflow and siphon, boxed packing |
| Mixer holes            | 1 standard hole - 2nd hole on request                           |
| Built-in hole          | 1140 x 480 mm                                                   |
|                        |                                                                 |

| Drainer                   | Yes                                                                                                                                                                                                                                                    |
|---------------------------|--------------------------------------------------------------------------------------------------------------------------------------------------------------------------------------------------------------------------------------------------------|
| Width                     | 116 cm                                                                                                                                                                                                                                                 |
| Bowl dimension            | 340x400 mm - Thickness: 1 mm                                                                                                                                                                                                                           |
| Number of bowls           | 2 bowls                                                                                                                                                                                                                                                |
| Waste fitting             | 3,5" drain                                                                                                                                                                                                                                             |
| FEATURES                  |                                                                                                                                                                                                                                                        |
| 2nd / 3rd hole availaible | The sink can be customized with the execution on request of additional holes, usable for double-hole mixers, for remote controlled drains or for the installation of soap dispensers. The positions are marked on the drawings with dotted line holes. |
| Basket 3,5" waste fitting | The drain is equipped with a large 3.5" drain, with the practical basket cap that prevents the discharge of solid parts.                                                                                                                               |
| Deep bowls                | This bowls reach an important depth, over 20 cm, thanks to the advanced production technology, that can be offer great capiency and practicity in all the washing operations.                                                                          |
| Perimetral overflow       | The overflow is always a security on the Foster sinks that prevents the overflow of water in case of oversights. The perimeter drain solution improves aesthetics thanks to its square and essential shape.                                            |
| Small radius              | Bowls with squared shapes with a modern design and an increased capacity, for a minimal aesthetics connected with an extreme practicity.                                                                                                               |