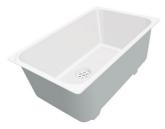

**White bowl** 8153 100

Glass chopping board 8633 300

Graters kit with ring-holder and food collection tray

8159 101

\* only in combination with the accessory 8644 101

Stainless steel basket 8611 000