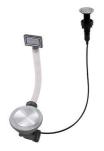

HNICAL DATA**





#### **OPTIONAL ACCESSORIES**



Glass chopping board 8631 300



HDPE Chopping board 8657 001



HPDE Twin chopping board 8644 101



Stainless steel plate rack

8100 303

\* only in combination with the accessory 8644 101



**White bowl** 8153 100



Glass chopping board 8633 300



Graters kit with ring-holder and food collection tray

8159 101

\* only in combination with the accessory 8644 101



Stainless steel basket 8611 000



#### **RECOMMENDED PAIRINGS**



Mixer Tap Gamma 8483 001

#### **OPTIONAL AUTOMATIC WASTE FITTINGS**



Automatic waste fitting - PM 8407 113



Space automatic waste fitting - PA 8407 108



Space automatic waste fitting - PE 8407 109



Space Light automatic waste fitting
- PL
8407 117



Space Milano automatic waste fitting 8407 115



Space Push automatic waste fitting - PP 8407 116