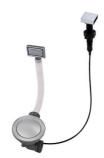

#### **OPTIONAL AUTOMATIC WASTE FITTINGS**

Automatic waste fitting - PM 8407 113

Space automatic waste fitting - PA 8407 108

Space automatic waste fitting - PE 8407 109

Space Light automatic waste fitting
- PL
8407 117