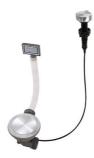

#### **OPTIONAL AUTOMATIC WASTE FITTINGS**

Automatic waste fitting - PM 8407 113

Space automatic waste fitting - PA 8407 108

Space automatic waste fitting - PE 8407 109

Space Light automatic waste fitting
- PL
8407 117