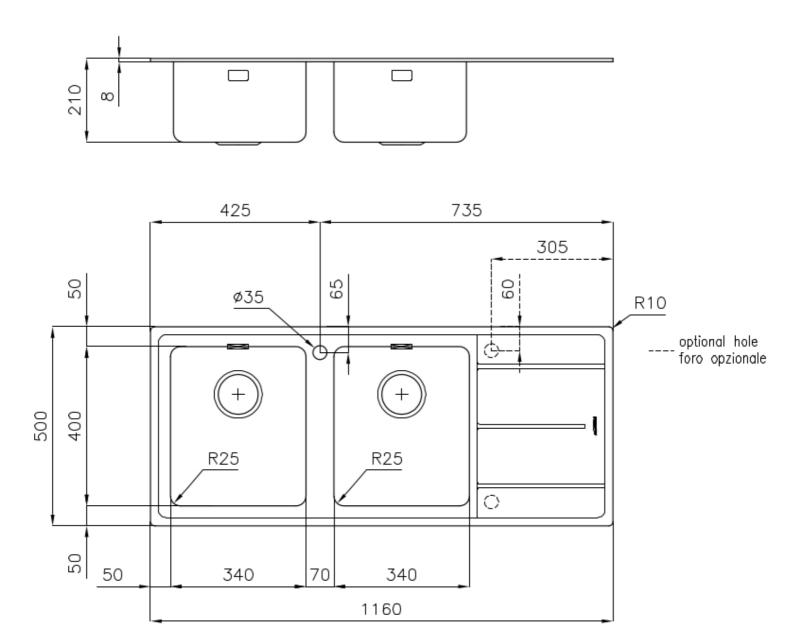

## **DETAILS**

| Edge/Installation Type | Standard (8 mm Edge)                                            |
|------------------------|-----------------------------------------------------------------|
| Finish                 | Foster brushed                                                  |
| Material               | AISI 304 stainless steel                                        |
| Texture                | Foster brushed                                                  |
| Base                   | 80-90 cm                                                        |
| Dimensions             | 1160 x 500 mm                                                   |
| Standard fittings      | Fixing hooks, gasket, drain, overflow and siphon, boxed packing |
| Mixer holes            | 1 standard hole - 2nd hole on request                           |
| Built-in hole          | 1140 x 480 mm                                                   |
|                        |                                                                 |

| Drainer                   | Yes                                                                                                                                                                                                                                                    |
|---------------------------|--------------------------------------------------------------------------------------------------------------------------------------------------------------------------------------------------------------------------------------------------------|
| Width                     | 116 cm                                                                                                                                                                                                                                                 |
| Bowl dimension            | 340x400 mm - Thickness: 1 mm                                                                                                                                                                                                                           |
| Number of bowls           | 2 bowls                                                                                                                                                                                                                                                |
| Waste fitting             | 3,5" drain                                                                                                                                                                                                                                             |
| FEATURES                  |                                                                                                                                                                                                                                                        |
| 2nd / 3rd hole availaible | The sink can be customized with the execution on request of additional holes, usable for double-hole mixers, for remote controlled drains or for the installation of soap dispensers. The positions are marked on the drawings with dotted line holes. |
| Basket 3,5" waste fitting | The drain is equipped with a large 3.5" drain, with the practical basket cap that prevents the discharge of solid parts.                                                                                                                               |
| Deep bowls                | This bowls reach an important depth, over 20 cm, thanks to the advanced production technology, that can be offer great capiency and practicity in all the washing operations.                                                                          |
| Perimetral overflow       | The overflow is always a security on the Foster sinks that prevents the overflow of water in case of oversights. The perimeter drain solution improves aesthetics thanks to its square and essential shape.                                            |
| Small radius              | Bowls with squared shapes with a modern design and an increased capacity, for a minimal aesthetics connected with an extreme practicity.                                                                                                               |

### **TECHNICAL DATA**