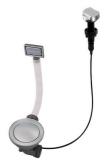

#### **OPTIONAL AUTOMATIC WASTE FITTINGS**

Automatic waste fitting - PM 8407 113

Space automatic waste fitting - PA 8407 108

Space automatic waste fitting - PE 8407 109

Space Light automatic waste fitting
- PL
8407 117